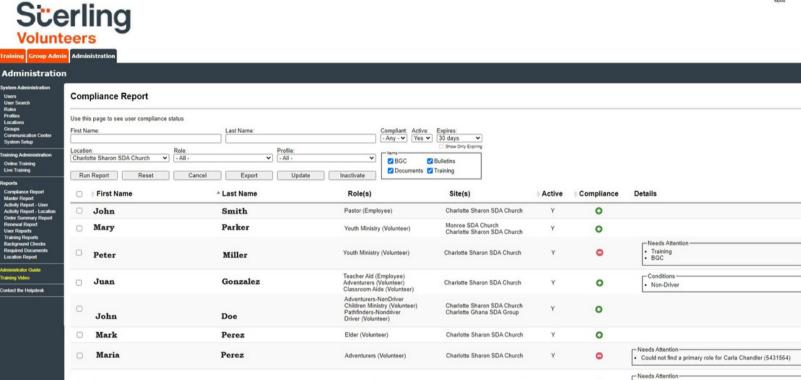

# SAMPLE OF COMPLIANCE REPORT

Teacher-Sabbath Sch (Volunteer)

Charlotte Sharon SDA Church

Charlotte Sharon SDA Church

0

Bryan

□ Josh

Munoz

Gonzalez